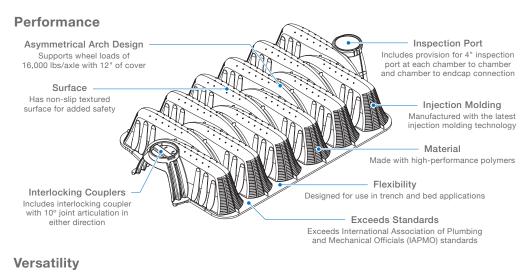

## **Onsite Chamber Comparison Sheet**

Onsite Chambers perform two key functions:

- Provide a means to distribute and dispose of primarily and secondarily treated effluent into the soil.
- Provide adequate storage volume to accommodate incoming flows.

Onsite chambers accomplish this by providing the necessary open bottom area, louvered sidewall, and storage capacity via structural arch design.

Prinsco Pro4® chambers offer equivalent or greater open bottom area and louvered sidewall height compared to existing chambers.