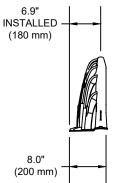

| r                                                              |                                                                                                             |  |  |
|----------------------------------------------------------------|-------------------------------------------------------------------------------------------------------------|--|--|
| End Cap Specifications                                         |                                                                                                             |  |  |
| End Cap Size (L x W x H)                                       | 8.0" x 34.0" x 16.3"<br>(200 x 864 x 414 mm)                                                                |  |  |
| Installed Length                                               | 6.9" (180 mm)                                                                                               |  |  |
| End Cap Storage                                                | 0.62 ft <sup>3</sup> (0.02 m <sup>3</sup> )                                                                 |  |  |
| Min. Installed Storage*                                        | 5.19 ft <sup>3</sup> (0.15 m <sup>3</sup> )                                                                 |  |  |
| Weight                                                         | 3.8 lbs (1.7 kg)                                                                                            |  |  |
| Installed Length<br>End Cap Storage<br>Min. Installed Storage* | 6.9" (180 mm)<br>0.62 ft <sup>3</sup> (0.02 m <sup>3</sup> )<br>5.19 ft <sup>3</sup> (0.15 m <sup>3</sup> ) |  |  |