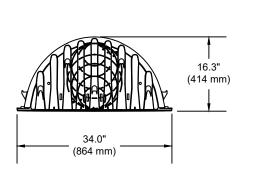

| r                                                              |                                                                                                             |  |  |
|----------------------------------------------------------------|-------------------------------------------------------------------------------------------------------------|--|--|
| End Cap Specifications                                         |                                                                                                             |  |  |
| End Cap Size (L x W x H)                                       | 8.0" x 34.0" x 16.3"<br>(200 x 864 x 414 mm)                                                                |  |  |
| Installed Length                                               | 6.9" (180 mm)                                                                                               |  |  |
| End Cap Storage                                                | 0.62 ft <sup>3</sup> (0.02 m <sup>3</sup> )                                                                 |  |  |
| Min. Installed Storage*                                        | 5.19 ft <sup>3</sup> (0.15 m <sup>3</sup> )                                                                 |  |  |
| Weight                                                         | 3.8 lbs (1.7 kg)                                                                                            |  |  |
| Installed Length<br>End Cap Storage<br>Min. Installed Storage* | 6.9" (180 mm)<br>0.62 ft <sup>3</sup> (0.02 m <sup>3</sup> )<br>5.19 ft <sup>3</sup> (0.15 m <sup>3</sup> ) |  |  |