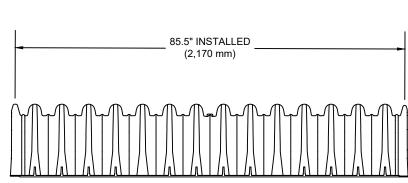

| Chamber Specifications   |                                                 |  |  |  |
|--------------------------|-------------------------------------------------|--|--|--|
| Chamber Size (L x W x H) | 87.3" x 34.0" x 16.0"<br>(2,220 x 864 x 406 mm) |  |  |  |
| Installed Length         | 85.5" (2,170 mm)                                |  |  |  |
| Chamber Storage          | 15.2 ft <sup>3</sup> (0.43 m <sup>3</sup> )     |  |  |  |
| Min. Installed Storage*  | 31.2 ft <sup>3</sup> (0.88 m <sup>3</sup> )     |  |  |  |
| Weight / Chamber         | 34 lbs (15 kg)                                  |  |  |  |
| Chambers / Pallet        | 90                                              |  |  |  |
| Approx. Weight / Pallet  | 3,380 lbs (1530 kg)                             |  |  |  |