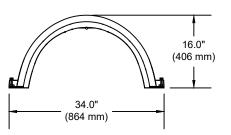

| r                                                              |                                                                                                             |  |  |
|----------------------------------------------------------------|-------------------------------------------------------------------------------------------------------------|--|--|
| End Cap Specifications                                         |                                                                                                             |  |  |
| End Cap Size (L x W x H)                                       | 8.0" x 34.0" x 16.3"<br>(200 x 864 x 414 mm)                                                                |  |  |
| Installed Length                                               | 6.9" (180 mm)                                                                                               |  |  |
| End Cap Storage                                                | 0.62 ft <sup>3</sup> (0.02 m <sup>3</sup> )                                                                 |  |  |
| Min. Installed Storage*                                        | 5.19 ft <sup>3</sup> (0.15 m <sup>3</sup> )                                                                 |  |  |
| Weight                                                         | 3.8 lbs (1.7 kg)                                                                                            |  |  |
| Installed Length<br>End Cap Storage<br>Min. Installed Storage* | 6.9" (180 mm)<br>0.62 ft <sup>3</sup> (0.02 m <sup>3</sup> )<br>5.19 ft <sup>3</sup> (0.15 m <sup>3</sup> ) |  |  |