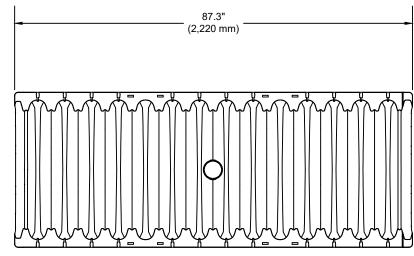

| Chamber Specifications   |                                                 |  |  |  |
|--------------------------|-------------------------------------------------|--|--|--|
| Chamber Size (L x W x H) | 87.3" x 34.0" x 16.0"<br>(2,220 x 864 x 406 mm) |  |  |  |
| Installed Length         | 85.5" (2,170 mm)                                |  |  |  |
| Chamber Storage          | 15.2 ft <sup>3</sup> (0.43 m <sup>3</sup> )     |  |  |  |
| Min. Installed Storage*  | 31.2 ft <sup>3</sup> (0.88 m <sup>3</sup> )     |  |  |  |
| Weight / Chamber         | 34 lbs (15 kg)                                  |  |  |  |
| Chambers / Pallet        | 90                                              |  |  |  |
| Approx. Weight / Pallet  | 3,380 lbs (1530 kg)                             |  |  |  |